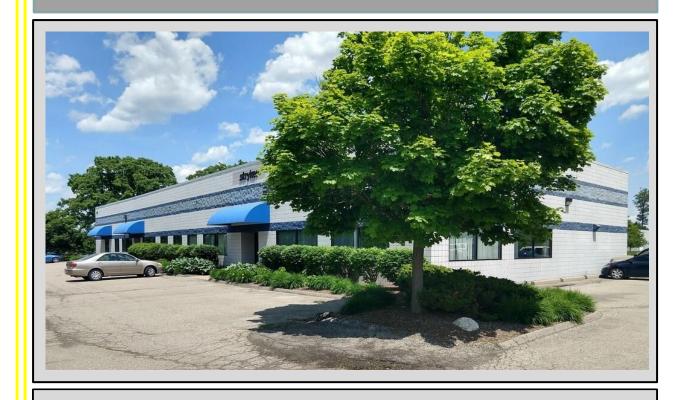

## Summary

**Property Address:** 4177 Varsity Drive, Ann Arbor, MI

Total Building: 11,050 SF

3,000 SF with Long Term Lease

Space Available: 8,050 square feet

**Location:** South of Ellsworth & East of State Street